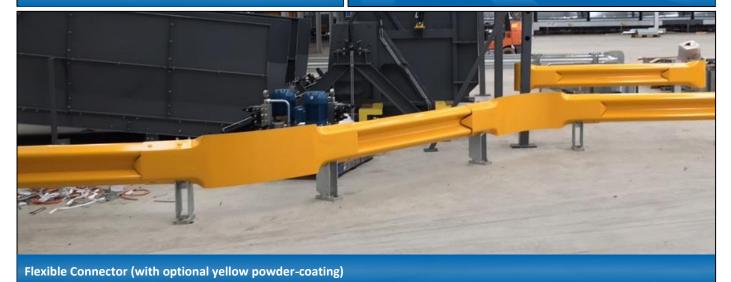

## **Guardrail Accessories**

Attachments for W-Beam Guardrail

Accessories are designed for attachment to the various <u>RHINO-STOP®</u> w-beam guardrail systems.

At the end of the system they shield sharp edges and provide a quality finish. Throughout the system they are used to form joins or corners to suit site variations.

Safe Direction w-beam guardrail accessories are hot dip galvanised with the option of powder-coating providing a highly visible, durable solution.

Fishtail Terminal (with optional yellow powder-coating)