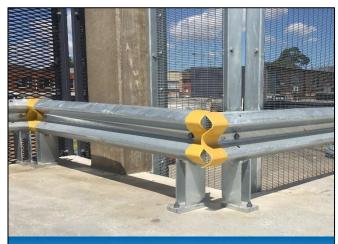

## **Guardrail Accessories**

Attachments for W-Beam Guardrail

Accessories are designed for attachment to the various <u>RHINO-STOP®</u> w-beam guardrail systems.

At the end of the system they shield sharp edges and provide a quality finish. Throughout the system they are used to form joins or corners to suit site variations.

Safe Direction w-beam guardrail accessories are hot dip galvanised with the option of powder-coating providing a highly visible, durable solution.

Fishtail Terminal (with optional yellow powder-coating)