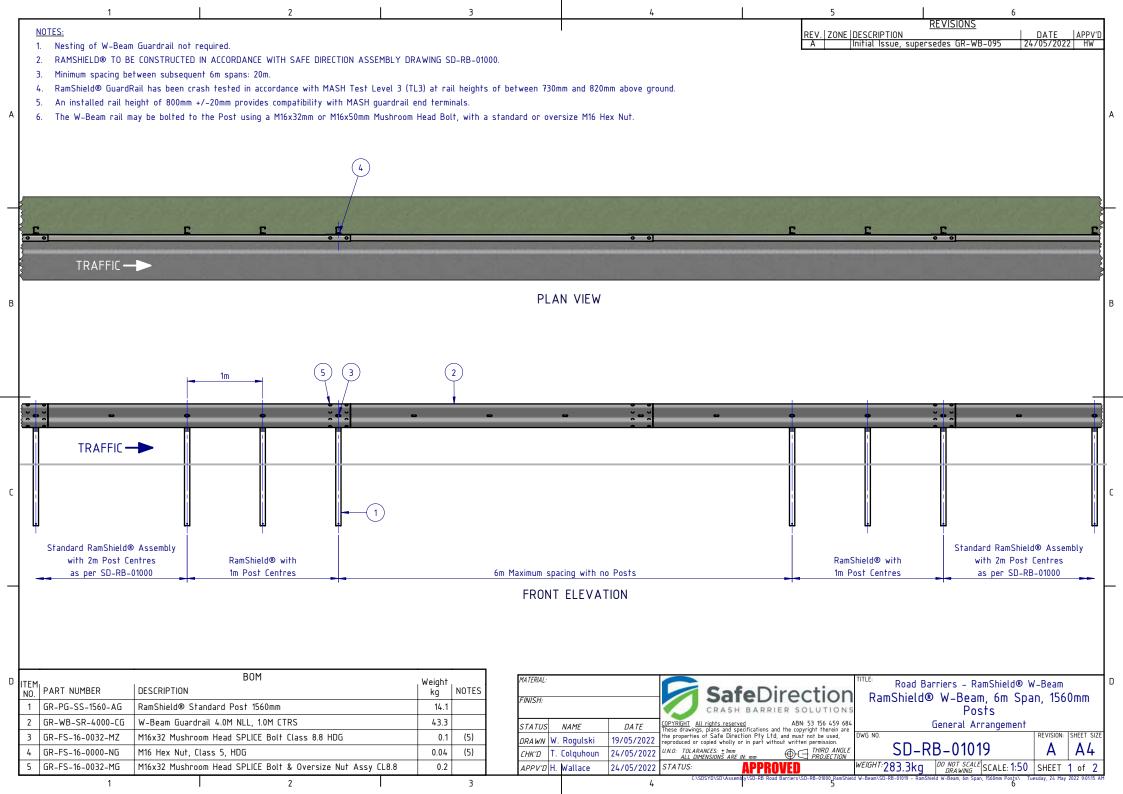

|   | 1                                                                                                                                      | 2 | 3       | 4                    |                                                                                                                                                                                                                                                       | 5                                                                                                                   | 6                                                                                                                                                                                                                                            |
|---|----------------------------------------------------------------------------------------------------------------------------------------|---|---------|----------------------|-------------------------------------------------------------------------------------------------------------------------------------------------------------------------------------------------------------------------------------------------------|---------------------------------------------------------------------------------------------------------------------|----------------------------------------------------------------------------------------------------------------------------------------------------------------------------------------------------------------------------------------------|
| B | b. The W-Beam Pail may be bolted to the Post using a Mibx32mm of Mibx32mm Mushroom Head Bolt, with a standard of oversize Mib Hex Nut. |   |         |                      |                                                                                                                                                                                                                                                       |                                                                                                                     |                                                                                                                                                                                                                                              |
| C |                                                                                                                                        |   | TRAFFIC |                      |                                                                                                                                                                                                                                                       |                                                                                                                     | C                                                                                                                                                                                                                                            |
| D | 1                                                                                                                                      | 2 | DRAWN W | Colquhoun 24/05/2022 | PYRIGHT All riphts reserved<br>ase drawings plans and specifications and the<br>properties of Safe Direction Pty Ltd, and<br>roduced or copied wholly or in part without wr<br>OLD CLARANCES ± timm<br>ALL DIMENSIONS ARE IN: mm<br>TATUS:<br>APPROVE | ABN: 53 156 459 684<br>copyright therein are<br>wish not be used,<br>rither permission.<br>THRD ANGLE<br>TRODUCTION | Barriers - RamShield® W-Beam<br>d® W-Beam, 6m Span, 1560mm<br>Posts<br>General Arrangement<br>RB-01019<br>A A4<br>DO NOT SCALE<br>DRAWING SCALE: 1:40 SHEET 2 of 2<br>MShield W-Beam, 6m Span, 1560mm Posts V Luesday, 24 May 2022 30:115 AH |