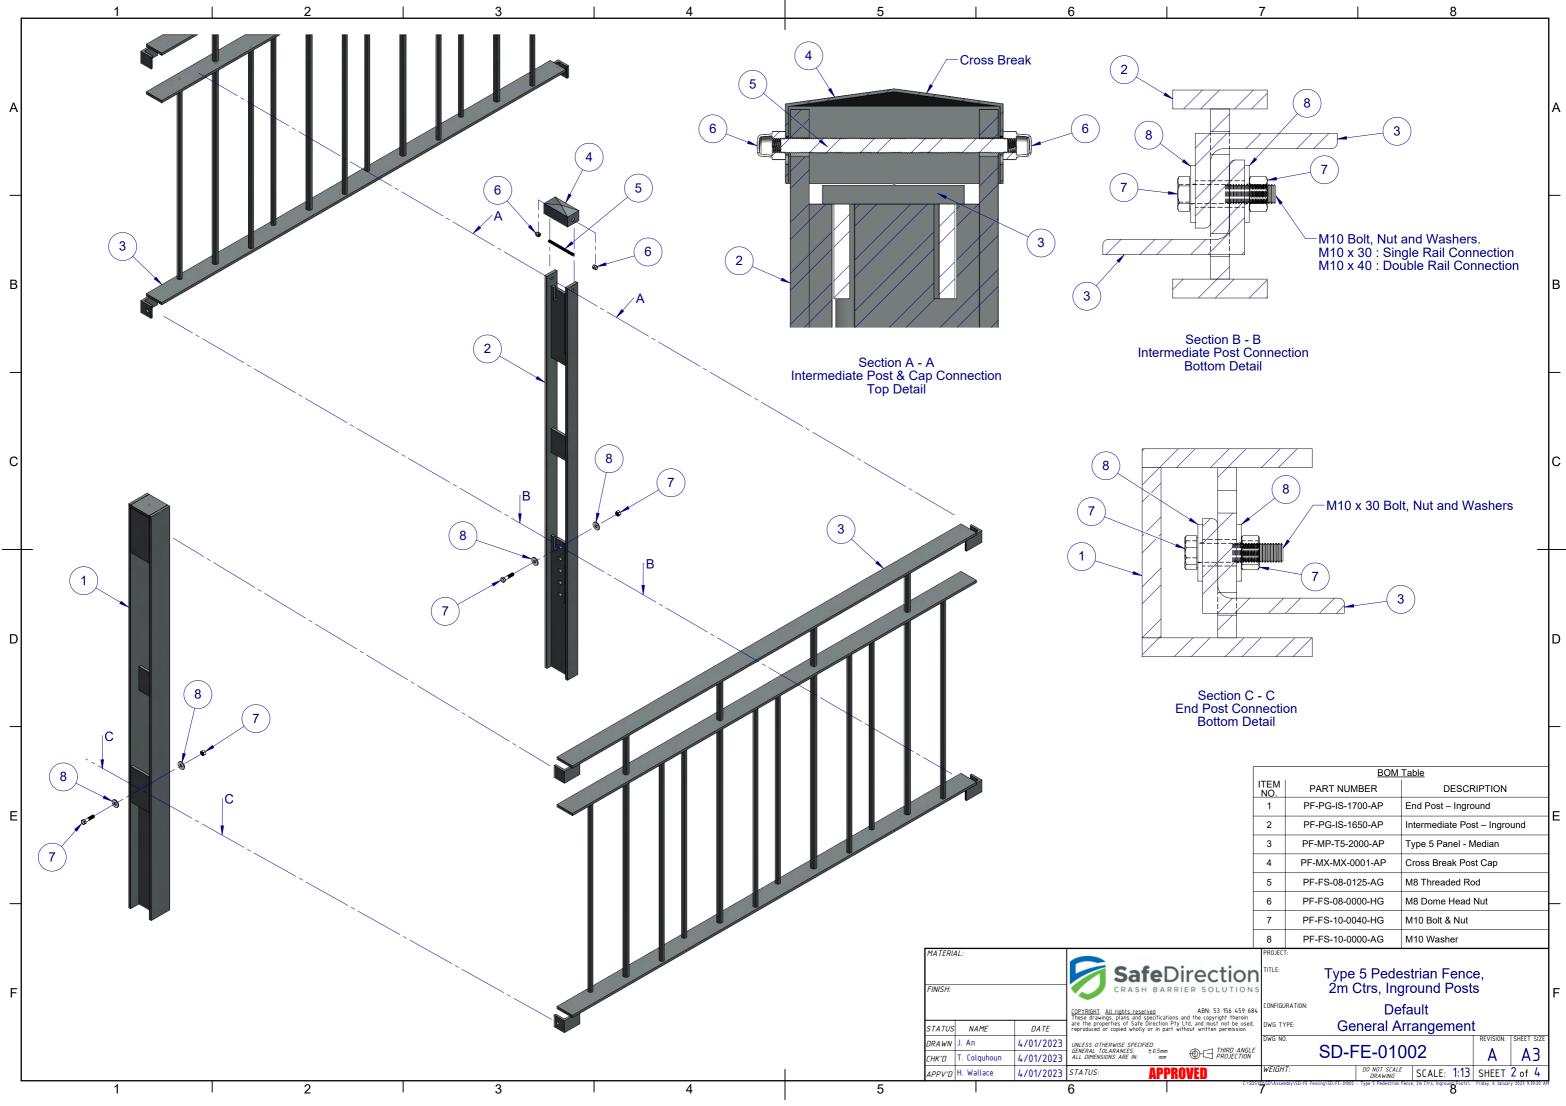

|                                                                               | BOM Table    |                                        |                         |                             |         |                 |                    |   |  |
|-------------------------------------------------------------------------------|--------------|----------------------------------------|-------------------------|-----------------------------|---------|-----------------|--------------------|---|--|
| ITEM<br>NO.<br>1<br>2<br>3                                                    |              | PART NUM                               | DESCRIPTION             |                             |         |                 |                    |   |  |
|                                                                               |              | PF-PG-IS-1700-AP                       |                         | End Post – Inground         |         |                 |                    | E |  |
|                                                                               |              | PF-PG-IS-16                            | Intermedia              | ntermediate Post – Inground |         |                 |                    |   |  |
|                                                                               |              | PF-MP-T5-2000-AP Type 5 Panel - Median |                         |                             |         |                 |                    | _ |  |
|                                                                               | 4            | PF-MX-MX-0001-AP Cross Break Post Cap  |                         |                             |         |                 |                    |   |  |
|                                                                               | 5            | PF-FS-08-0125-AG M8 Threaded Rod       |                         |                             |         |                 |                    |   |  |
|                                                                               | 6            | PF-FS-08-0000-HG M8 Dome Head Nu       |                         |                             |         | Nut             |                    |   |  |
|                                                                               | 7            | PF-FS-10-0040-HG M10 Bolt & Nut        |                         |                             |         |                 |                    |   |  |
|                                                                               | 8            | PF-FS-10-0000-AG M10 Washer            |                         |                             |         |                 |                    |   |  |
|                                                                               | PROJECT      | PROJECT:                               |                         |                             |         |                 |                    |   |  |
| rectior                                                                       | TITLE        | Type 5 Pedestrian Fence,               |                         |                             |         |                 |                    |   |  |
| R SOLUTION                                                                    |              | 2m Ctrs, Inground Posts                |                         |                             |         |                 |                    | F |  |
| ABN: 53 156 459 68                                                            | CONFIGU      |                                        |                         |                             |         |                 |                    |   |  |
| d the copyright therein<br>d, and must not be used<br>out written permission. | DWG TY       | DWG TYPE: General Arrangement          |                         |                             |         |                 |                    |   |  |
|                                                                               |              | DWG NO. REVISION: SHEET SIZE           |                         |                             |         |                 |                    |   |  |
| THIRD ANGLI<br>PROJECTION                                                     |              | SD-FE-01002 A A3                       |                         |                             |         |                 |                    |   |  |
| VED                                                                           | WEIGH        | Τ:                                     | DO NOT SCALE<br>DRAWING | SCALE:                      | 1:13    | SHEET           | 2 of 4             |   |  |
| C:\SL                                                                         | SYDUSD\Asser | nbly\SD-FE Fencing\SD-FE-01002         | - Type 5 Pedestrian F   | ence, 2m Ctrs, Ingrour      | 8 Posts | Friday, 6 Janua | ry 2023 9:39:20 AM | ſ |  |