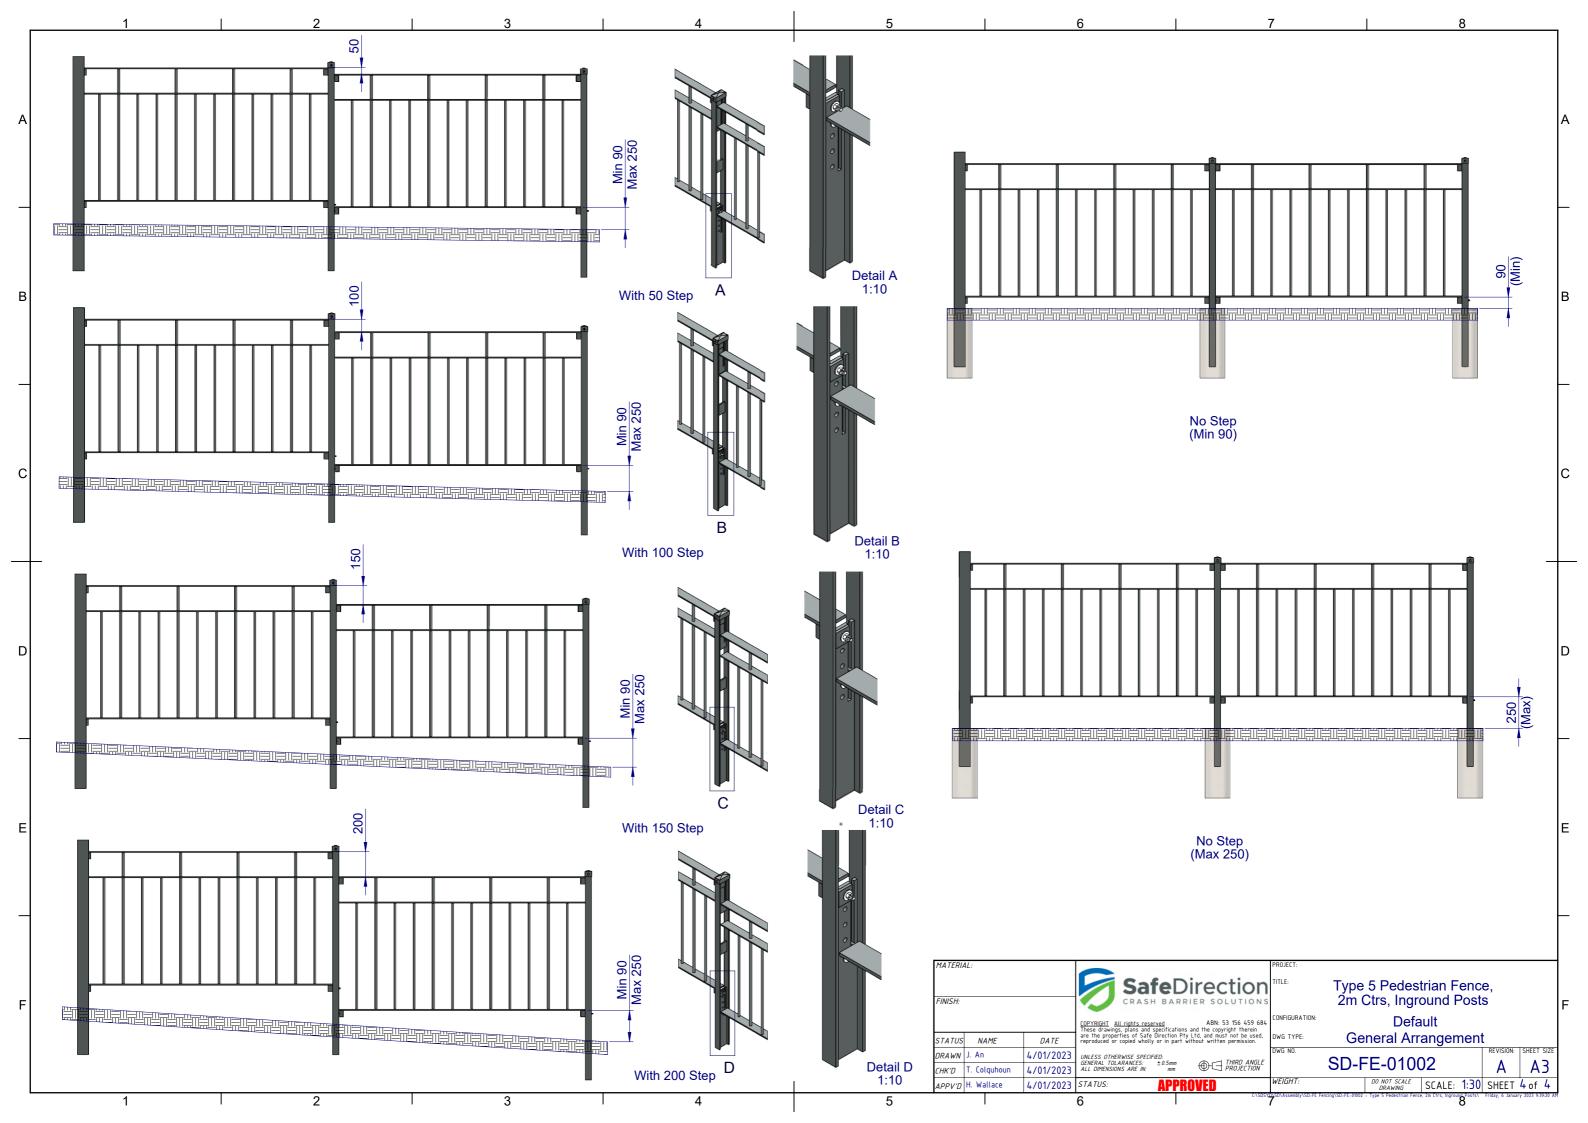

|                    |   |  |
| THIRD ANGLI<br>PROJECTION                                                     |              | SD-FE-01002 A A3                       |                         |                             |         |                 |                    |   |  |
| VED                                                                           | WEIGH        | Τ:                                     | DO NOT SCALE<br>DRAWING | SCALE:                      | 1:13    | SHEET           | 2 of 4             |   |  |
| C:\SL                                                                         | SYDUSD\Asser | nbly\SD-FE Fencing\SD-FE-01002         | - Type 5 Pedestrian F   | ence, 2m Ctrs, Ingrour      | 8 Posts | Friday, 6 Janua | ry 2023 9:39:20 AM | ſ |  |