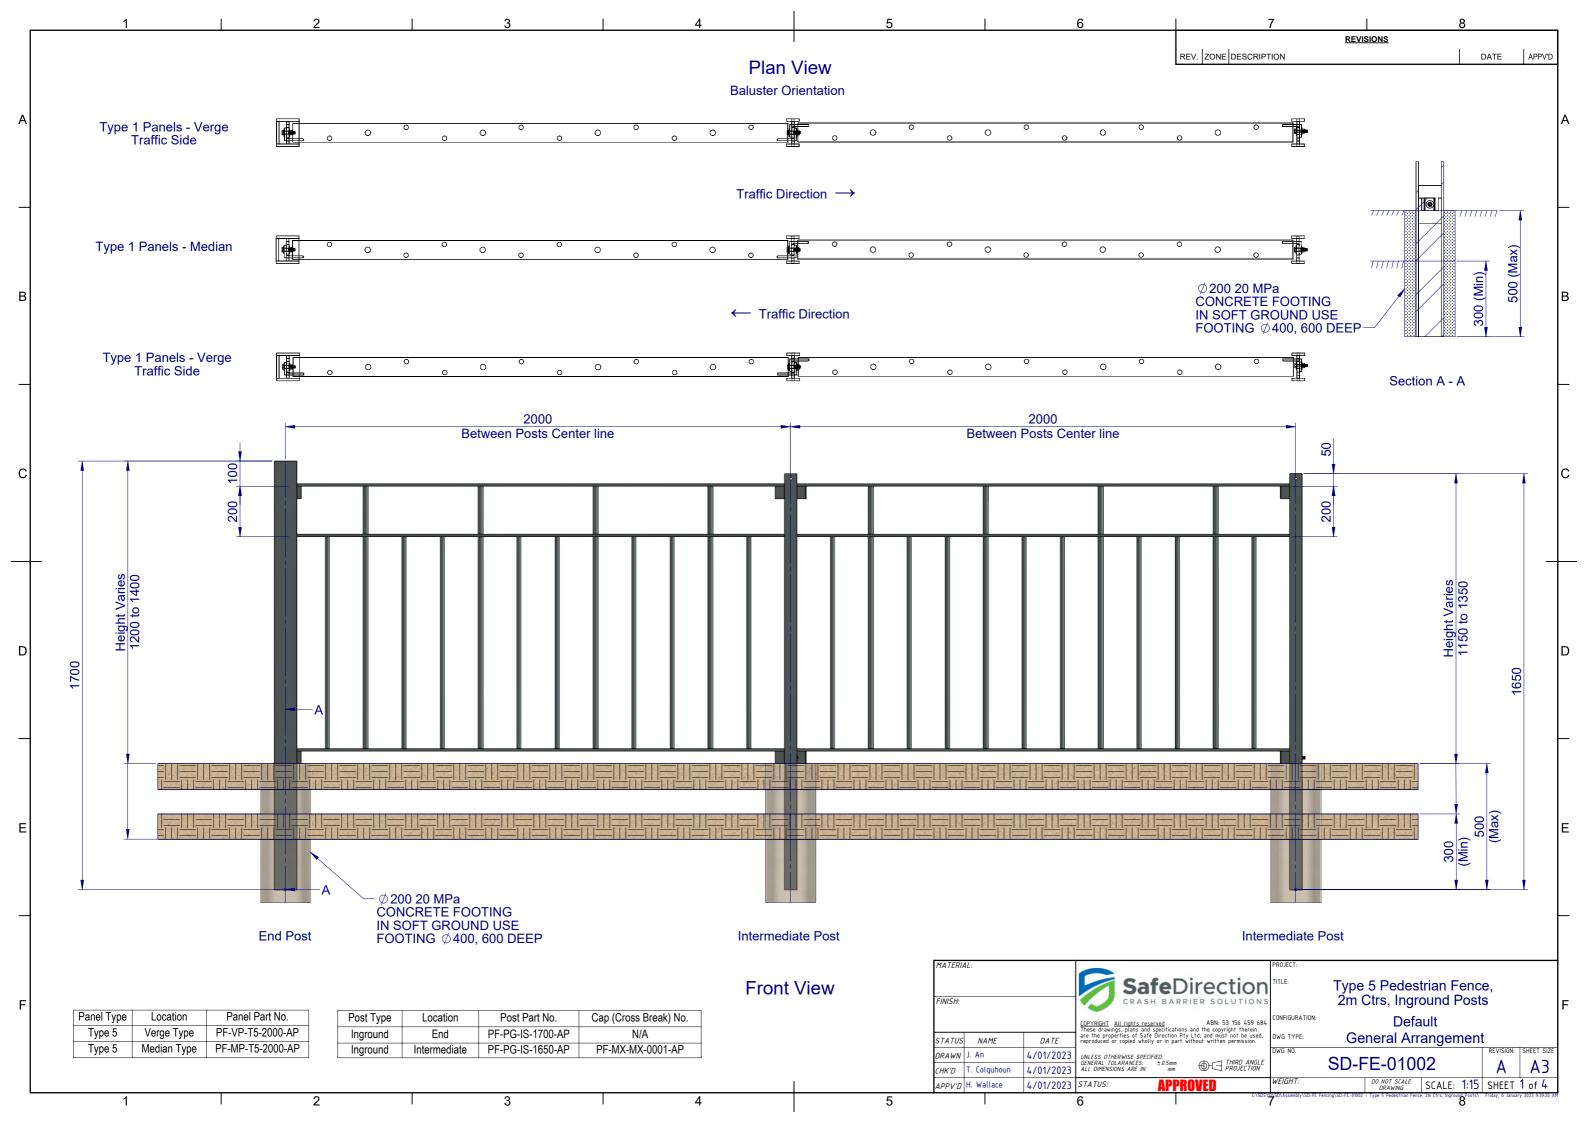

|                                                                               | BOM Table    |                                        |                         |                             |         |                 |                    |   |  |
|-------------------------------------------------------------------------------|--------------|----------------------------------------|-------------------------|-----------------------------|---------|-----------------|--------------------|---|--|
| ITEM<br>NO.<br>1<br>2<br>3                                                    |              | PART NUM                               | DESCRIPTION             |                             |         |                 |                    |   |  |
|                                                                               |              | PF-PG-IS-1700-AP                       |                         | End Post – Inground         |         |                 |                    | E |  |
|                                                                               |              | PF-PG-IS-16                            | Intermedia              | ntermediate Post – Inground |         |                 |                    |   |  |
|                                                                               |              | PF-MP-T5-2000-AP Type 5 Panel - Median |                         |                             |         |                 |                    | _ |  |
|                                                                               | 4            | PF-MX-MX-0001-AP Cross Break Post Cap  |                         |                             |         |                 |                    |   |  |
|                                                                               | 5            | PF-FS-08-0125-AG M8 Threaded Rod       |                         |                             |         |                 |                    |   |  |
|                                                                               | 6            | PF-FS-08-0000-HG M8 Dome Head Nu       |                         |                             |         | Nut             |                    |   |  |
|                                                                               | 7            | PF-FS-10-0040-HG M10 Bolt & Nut        |                         |                             |         |                 |                    |   |  |
|                                                                               | 8            | PF-FS-10-0000-AG M10 Washer            |                         |                             |         |                 |                    |   |  |
|                                                                               | PROJECT      | PROJECT:                               |                         |                             |         |                 |                    |   |  |
| rectior                                                                       | TITLE        | Type 5 Pedestrian Fence,               |                         |                             |         |                 |                    |   |  |
| R SOLUTION                                                                    |              | 2m Ctrs, Inground Posts                |                         |                             |         |                 |                    | F |  |
| ABN: 53 156 459 68                                                            | CONFIGU      |                                        |                         |                             |         |                 |                    |   |  |
| d the copyright therein<br>d, and must not be used<br>out written permission. | DWG TY       | DWG TYPE: General Arrangement          |                         |                             |         |                 |                    |   |  |
|                                                                               |              | DWG NO. REVISION: SHEET SIZE           |                         |                             |         |                 |                    |   |  |
| THIRD ANGLI<br>PROJECTION                                                     |              | SD-FE-01002 A A3                       |                         |                             |         |                 |                    |   |  |
| VED                                                                           | WEIGH        | Τ:                                     | DO NOT SCALE<br>DRAWING | SCALE:                      | 1:13    | SHEET           | 2 of 4             |   |  |
| C:\SL                                                                         | SYDUSD\Asser | nbly\SD-FE Fencing\SD-FE-01002         | - Type 5 Pedestrian F   | ence, 2m Ctrs, Ingrour      | 8 Posts | Friday, 6 Janua | ry 2023 9:39:20 AM | ſ |  |