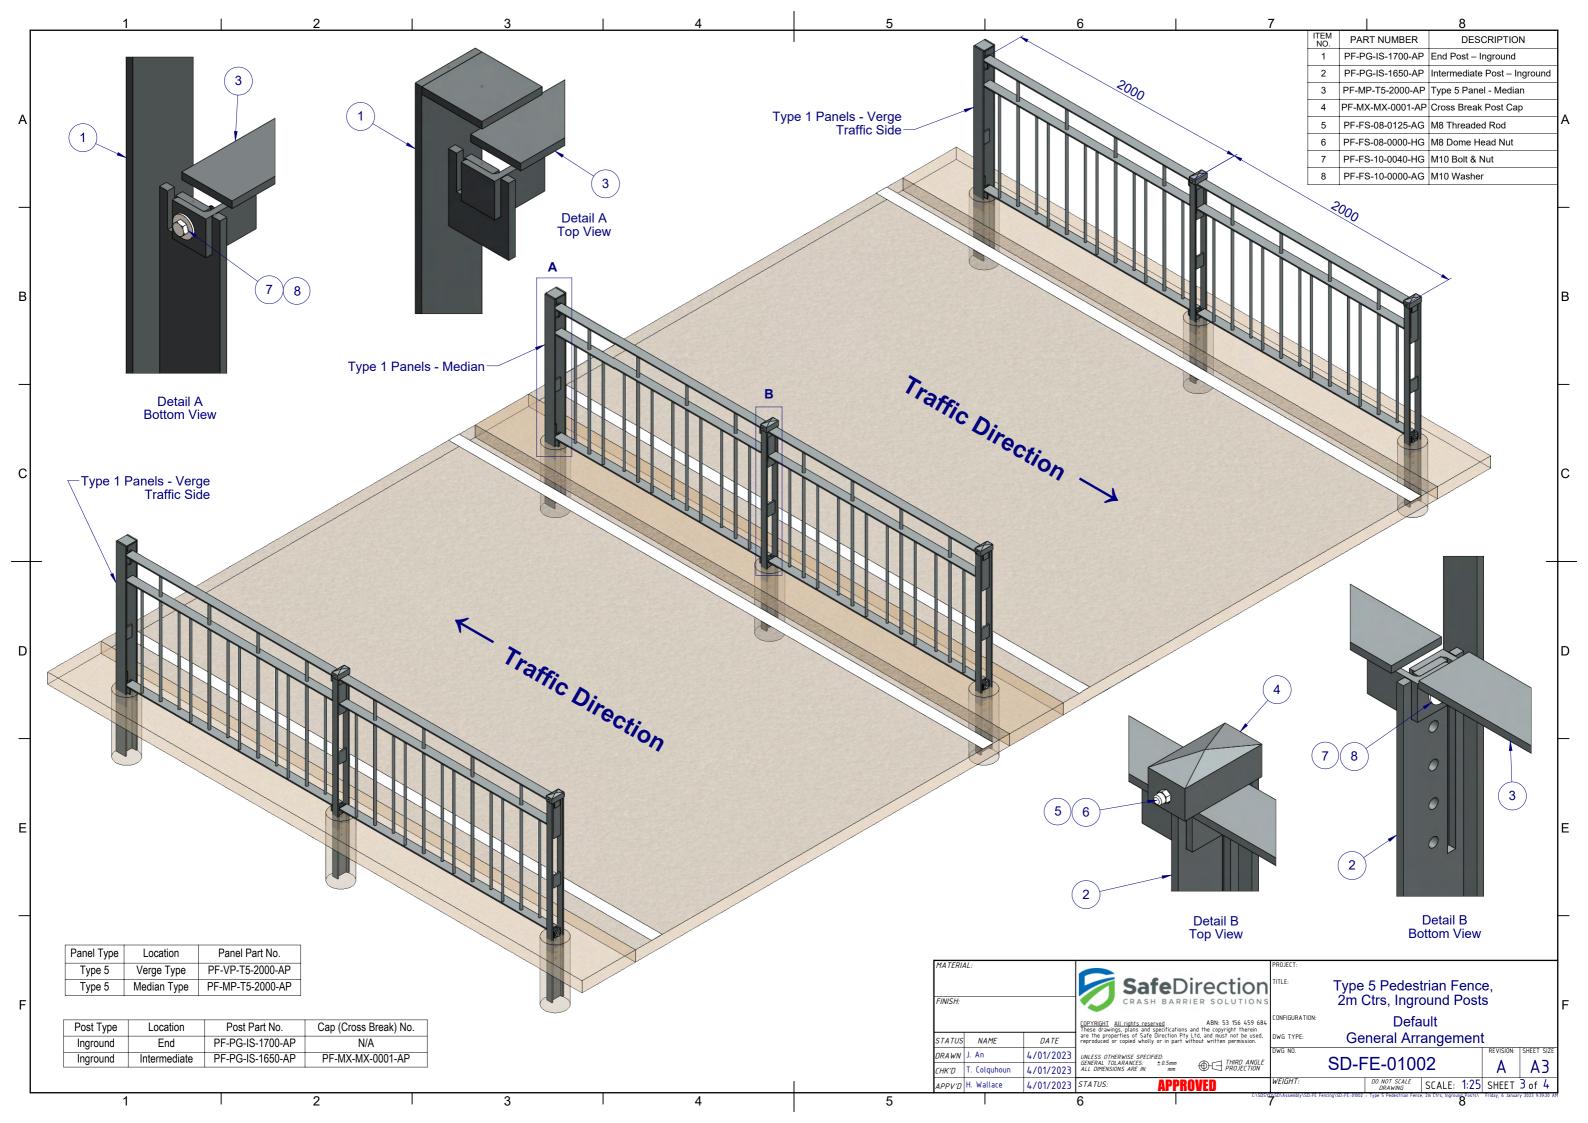

|                                                                               | BOM Table    |                                        |                         |                             |         |                 |                    |   |  |
|-------------------------------------------------------------------------------|--------------|----------------------------------------|-------------------------|-----------------------------|---------|-----------------|--------------------|---|--|
| ITEM<br>NO.<br>1<br>2<br>3                                                    |              | PART NUM                               | DESCRIPTION             |                             |         |                 |                    |   |  |
|                                                                               |              | PF-PG-IS-1700-AP                       |                         | End Post – Inground         |         |                 |                    | E |  |
|                                                                               |              | PF-PG-IS-16                            | Intermedia              | ntermediate Post – Inground |         |                 |                    |   |  |
|                                                                               |              | PF-MP-T5-2000-AP Type 5 Panel - Median |                         |                             |         |                 |                    | _ |  |
|                                                                               | 4            | PF-MX-MX-0001-AP Cross Break Post Cap  |                         |                             |         |                 |                    |   |  |
|                                                                               | 5            | PF-FS-08-0125-AG M8 Threaded Rod       |                         |                             |         |                 |                    |   |  |
|                                                                               | 6            | PF-FS-08-0000-HG M8 Dome Head Nu       |                         |                             |         | Nut             |                    |   |  |
|                                                                               | 7            | PF-FS-10-0040-HG M10 Bolt & Nut        |                         |                             |         |                 |                    |   |  |
|                                                                               | 8            | PF-FS-10-0000-AG M10 Washer            |                         |                             |         |                 |                    |   |  |
|                                                                               | PROJECT      | PROJECT:                               |                         |                             |         |                 |                    |   |  |
| rectior                                                                       | TITLE        | Type 5 Pedestrian Fence,               |                         |                             |         |                 |                    |   |  |
| R SOLUTION                                                                    |              | 2m Ctrs, Inground Posts                |                         |                             |         |                 |                    | F |  |
| ABN: 53 156 459 68                                                            | CONFIGU      |                                        |                         |                             |         |                 |                    |   |  |
| d the copyright therein<br>d, and must not be used<br>out written permission. | DWG TY       | DWG TYPE: General Arrangement          |                         |                             |         |                 |                    |   |  |
|                                                                               |              | DWG NO. REVISION: SHEET SIZE           |                         |                             |         |                 |                    |   |  |
| THIRD ANGLI<br>PROJECTION                                                     |              | SD-FE-01002 A A3                       |                         |                             |         |                 |                    |   |  |
| VED                                                                           | WEIGH        | Τ:                                     | DO NOT SCALE<br>DRAWING | SCALE:                      | 1:13    | SHEET           | 2 of 4             |   |  |
| C:\SL                                                                         | SYDUSD\Asser | nbly\SD-FE Fencing\SD-FE-01002         | - Type 5 Pedestrian F   | ence, 2m Ctrs, Ingrour      | 8 Posts | Friday, 6 Janua | ry 2023 9:39:20 AM | ſ |  |