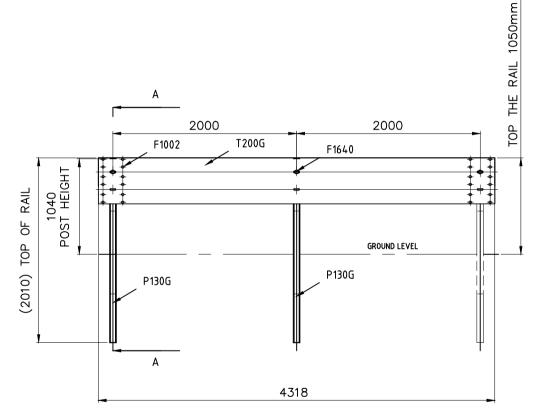

| PART/DRAWING | DESCRIPTION                                    | QTY |
|--------------|------------------------------------------------|-----|
| P130G        | ACP SENTRY BARRIER TL-4 POST 2000mm LONG       | 2   |
| FW002        | ACP SENTRY THRIE BEAM WASHER                   | 4   |
| F1002        | M16x32 SPLICE BOLT AND NUT FOR RAIL CONNECTION | 24  |
| F1640        | M16x40 POST BOLT AND OVERSIZED NUT             | 4   |
| T200G        | 4.0M STANDARD THRIE-BEAM                       | 2   |