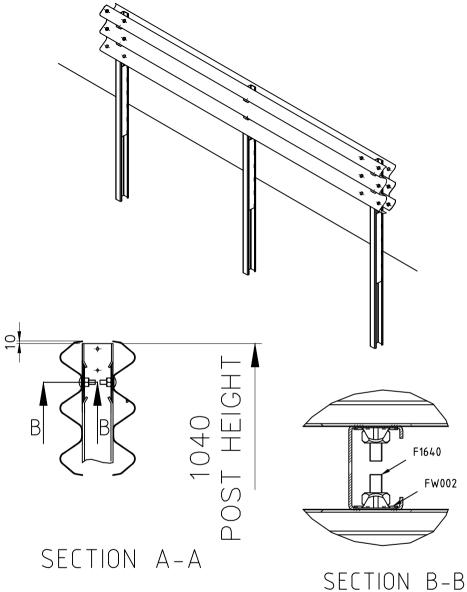

| PART/DRAWING | DESCRIPTION                                    | QTY |
|--------------|------------------------------------------------|-----|
| P130G        | ACP SENTRY BARRIER TL-4 POST 2000mm LONG       | 2   |
| FW002        | ACP SENTRY THRIE BEAM WASHER                   | 4   |
| F1002        | M16x32 SPLICE BOLT AND NUT FOR RAIL CONNECTION | 24  |
| F1640        | M16x40 POST BOLT AND OVERSIZED NUT             | 4   |
| T200G        | 4.0M STANDARD THRIE-BEAM                       | 2   |

| В    | SECTION B-B CORRECTED | W.R. | 05.06.23 |
|------|-----------------------|------|----------|
| Α    | ORIGINAL ISSUE        | E.A. | 17.02.23 |
| REV. | DESCRIPTION           | APPD | DATE     |