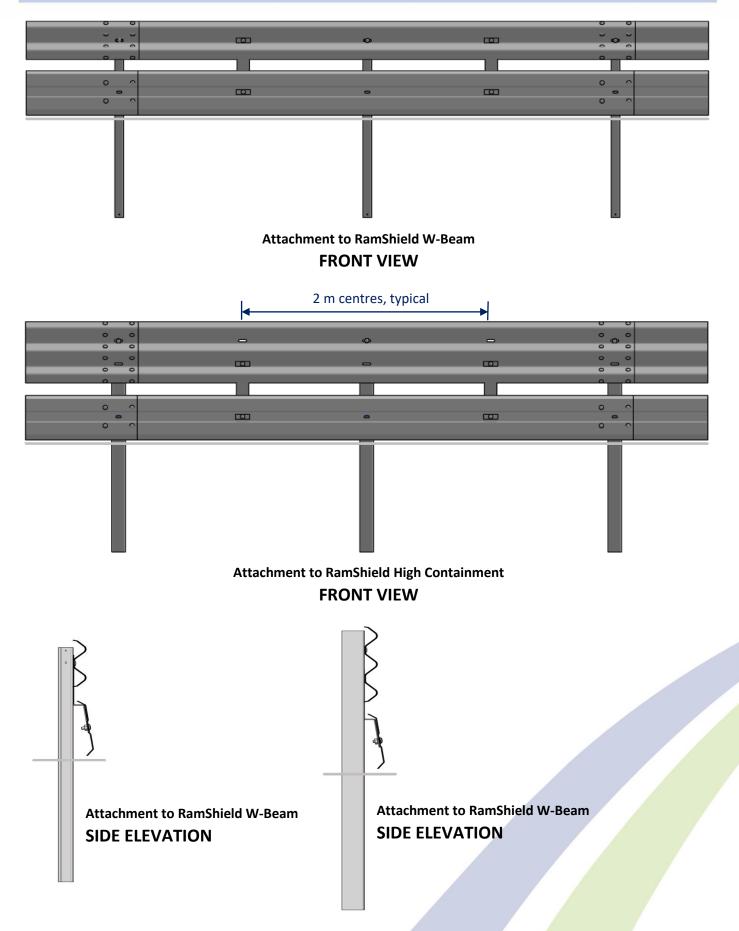

## Product Data Sheet **BikerShield**

| Rider Containment Level | EN 1317-8                                       |
|-------------------------|-------------------------------------------------|
| Rider Impact Condition  | 86 kg rider, 60km/h, 30°                        |
|                         |                                                 |
| Standard Panel Length   | 4.0 m                                           |
| Bracket Spacing         | 2.0 m                                           |
| Bracket Attachment      | Rear of guardrail panel, mid-span between posts |
|                         |                                                 |
| Panel Height            | 370 mm                                          |
| System Mass             | 8.5 kg per metre                                |
| System Finish           | Hot dip galvanized                              |
|                         |                                                 |
| Compatible Barriers     | RamShield® W-Beam Guardrail                     |
|                         | RamShield® High Containment                     |