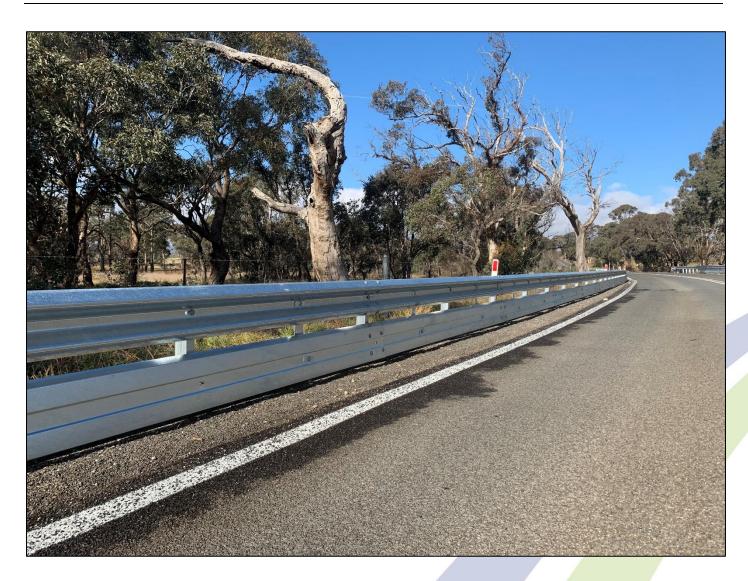

## Product Data Sheet **BikerShield**

| Rider Containment Level | EN 1317-8                                       |
|-------------------------|-------------------------------------------------|
| Rider Impact Condition  | 86 kg rider, 60km/h, 30°                        |
|                         |                                                 |
| Standard Panel Length   | 4.0 m                                           |
| Bracket Spacing         | 2.0 m                                           |
| Bracket Attachment      | Rear of guardrail panel, mid-span between posts |
|                         |                                                 |
| Panel Height            | 370 mm                                          |
| System Mass             | 8.5 kg per metre                                |
| System Finish           | Hot dip galvanized                              |
|                         |                                                 |
| Compatible Barriers     | RamShield® W-Beam Guardrail                     |
|                         | RamShield® High Containment                     |