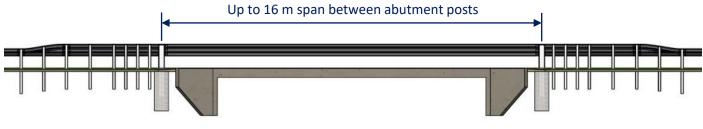

## **CrocGuard®**

Last Updated: September 2023

| Containment Level                   | MASH TL4                            |
|-------------------------------------|-------------------------------------|
| Impact Condition                    | 10,000 kg rigid truck, 90km/h, 15°  |
| Dynamic Deflection                  | 0.9 m (16 m span)                   |
|                                     |                                     |
| Containment Level                   | MASH TL3                            |
| Impact Condition                    | 2270 kg pick-up truck, 100km/h, 25° |
| Dynamic Deflection                  | 0.8 m (16 m span)                   |
|                                     |                                     |
| Maximum Span between Abutment Posts | 16 m                                |
| Available Beam Lengths              | 8 m, 10 m, 12 m, 14 m, 16m          |
| Beam Width                          | 280 mm                              |
| Beam Mass                           | 280 kg per metre                    |
| System Height                       | 1000 mm                             |
|                                     |                                     |
| Abutment Post Length                | 2150 mm                             |
| Abutment Post Dimensions            | 250 x 250 x 9 mm                    |
| Abutment Post Mass                  | 150 kg                              |
|                                     |                                     |
| Compatible Connections              | RamShield® High Containment         |
|                                     | RamShield® W-Beam                   |
|                                     | MSKT Guardrail End Terminals        |
|                                     |                                     |

#### **PLAN VIEW**

**FRONT VIEW** 

**SIDE ELEVATION**