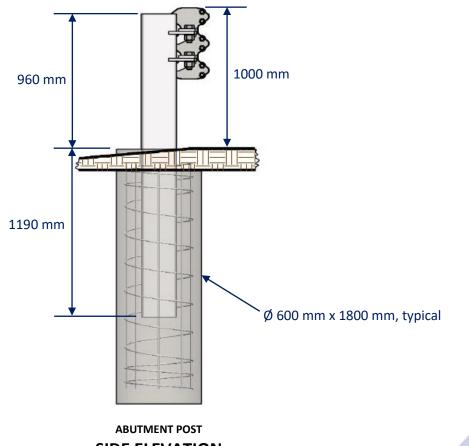

## **CrocGuard®**

Last Updated: September 2023

| Containment Level                   | MASH TL4                            |
|-------------------------------------|-------------------------------------|
| Impact Condition                    | 10,000 kg rigid truck, 90km/h, 15°  |
| Dynamic Deflection                  | 0.9 m (16 m span)                   |
|                                     |                                     |
| Containment Level                   | MASH TL3                            |
| Impact Condition                    | 2270 kg pick-up truck, 100km/h, 25° |
| Dynamic Deflection                  | 0.8 m (16 m span)                   |
|                                     |                                     |
| Maximum Span between Abutment Posts | 16 m                                |
| Available Beam Lengths              | 8 m, 10 m, 12 m, 14 m, 16m          |
| Beam Width                          | 280 mm                              |
| Beam Mass                           | 280 kg per metre                    |
| System Height                       | 1000 mm                             |
|                                     |                                     |
| Abutment Post Length                | 2150 mm                             |
| Abutment Post Dimensions            | 250 x 250 x 9 mm                    |
| Abutment Post Mass                  | 150 kg                              |
|                                     |                                     |
| Compatible Connections              | RamShield® High Containment         |
|                                     | RamShield® W-Beam                   |
|                                     | MSKT Guardrail End Terminals        |
|                                     |                                     |

#### **PLAN VIEW**

**FRONT VIEW** 

**SIDE ELEVATION**