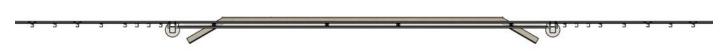

| 1000 mm                             |
|                                     |                                     |
| Abutment Post Length                | 2150 mm                             |
| Abutment Post Dimensions            | 250 x 250 x 9 mm                    |
| Abutment Post Mass                  | 150 kg                              |
|                                     |                                     |
| Compatible Connections              | RamShield® High Containment         |
|                                     | RamShield® W-Beam                   |
|                                     | MSKT Guardrail End Terminals        |
|                                     |                                     |



### **Product Data Sheet**

#### **CrocGuard®**







#### **PLAN VIEW**



**FRONT VIEW** 



**SIDE ELEVATION**