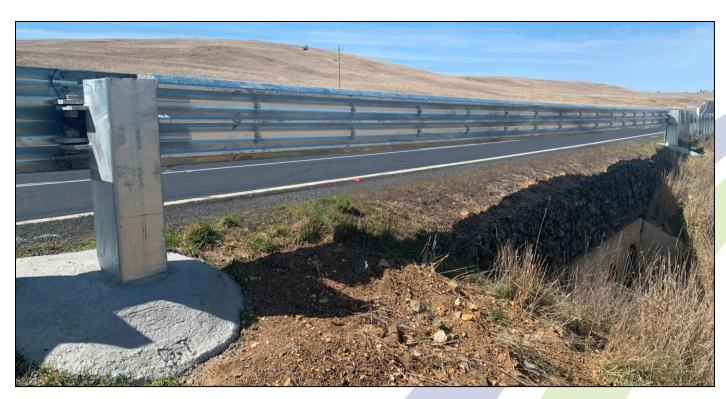

## **CrocGuard®**

Last Updated: September 2023

| Containment Level                   | MASH TL4                            |
|-------------------------------------|-------------------------------------|
| Impact Condition                    | 10,000 kg rigid truck, 90km/h, 15°  |
| Dynamic Deflection                  | 0.9 m (16 m span)                   |
|                                     |                                     |
| Containment Level                   | MASH TL3                            |
| Impact Condition                    | 2270 kg pick-up truck, 100km/h, 25° |
| Dynamic Deflection                  | 0.8 m (16 m span)                   |
|                                     |                                     |
| Maximum Span between Abutment Posts | 16 m                                |
| Available Beam Lengths              | 8 m, 10 m, 12 m, 14 m, 16m          |
| Beam Width                          | 280 mm                              |
| Beam Mass                           | 280 kg per metre                    |
| System Height                       | 1000 mm                             |
|                                     |                                     |
| Abutment Post Length                | 2150 mm                             |
| Abutment Post Dimensions            | 250 x 250 x 9 mm                    |
| Abutment Post Mass                  | 150 kg                              |
|                                     |                                     |
| Compatible Connections              | RamShield® High Containment         |
|                                     | RamShield® W-Beam                   |
|                                     | MSKT Guardrail End Terminals        |
|                                     |                                     |