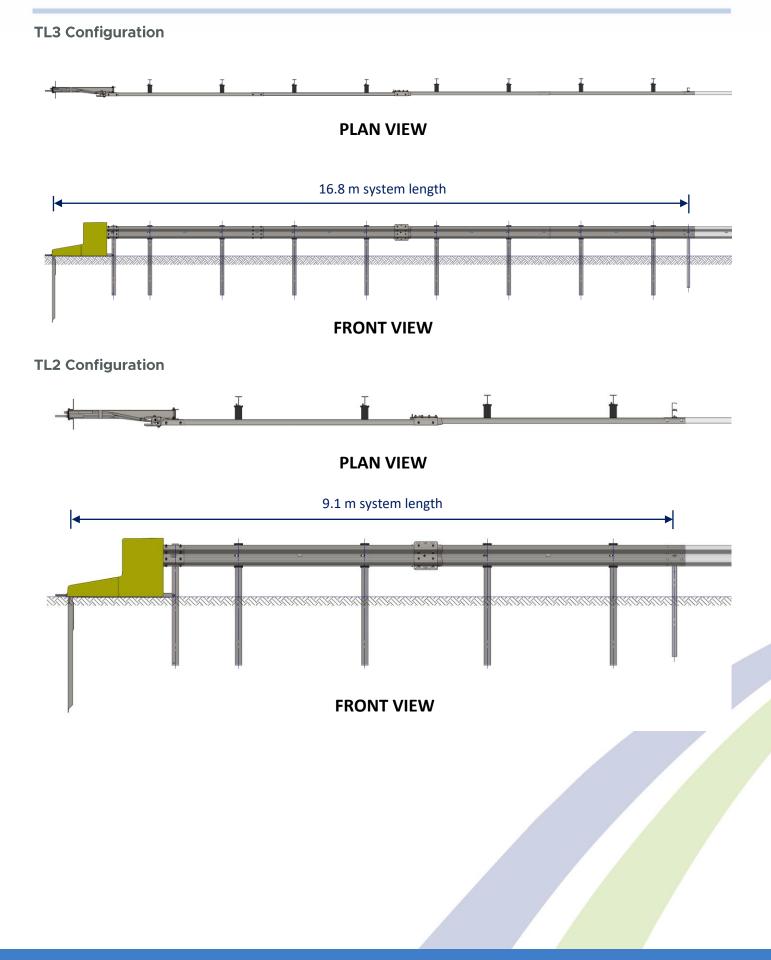

## Product Data Sheet MAX-Tension End Terminal

Last Updated: September 2023

| Containment Level              | MASH TL3                       |
|--------------------------------|--------------------------------|
| Impact Condition               | 2270 kg pick-up truck, 100km/h |
| System Length                  | 16.8 m                         |
| Quantity of Posts              | 9 off                          |
| Point of Need                  | Post #3                        |
| Maximum Allowable Flare Offset | 600 mm                         |
| System Mass                    | 612 kg                         |
|                                |                                |
| Containment Level              | MASH TL2                       |
| Impact Condition               | 2270 kg pick-up truck, 70km/h  |
| System Length                  | 9.1 m                          |
| Quantity of Posts              | 5 off                          |
| Point of Need                  | Post #1                        |
| Maximum Allowable Flare Offset | 300 mm                         |
| System Mass                    | 398 kg                         |
|                                |                                |
| System Height                  | 790 mm                         |
| System Width                   | 435 mm                         |
| System Finish                  | Hot dip galvanized             |