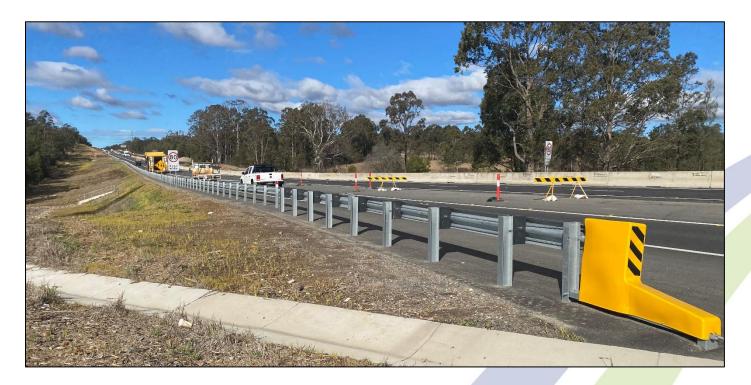

|                                |
| Containment Level              | MASH TL2                       |
| Impact Condition               | 2270 kg pick-up truck, 70km/h  |
| System Length                  | 9.1 m                          |
| Quantity of Posts              | 5 off                          |
| Point of Need                  | Post #1                        |
| Maximum Allowable Flare Offset | 300 mm                         |
| System Mass                    | 398 kg                         |
|                                |                                |
| System Height                  | 790 mm                         |
| System Width                   | 435 mm                         |
| System Finish                  | Hot dip galvanized             |



## safedirection.com.au





safedirection.com.au