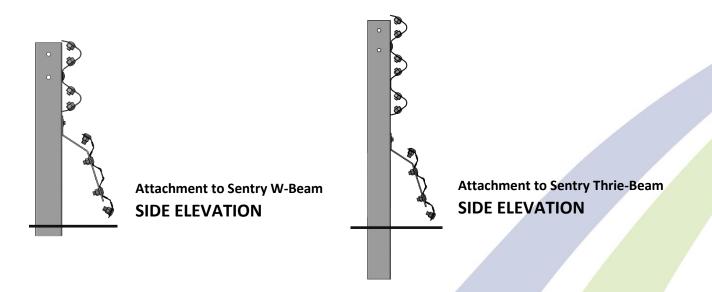

## Product Data Sheet **RiderPro**

Last Updated: September 2023

| Rider Containment Level | EN 1317-8                                              |
|-------------------------|--------------------------------------------------------|
| Rider Impact Condition  | 86 kg rider, 60km/h, 30°                               |
|                         |                                                        |
| Standard Panel Length   | 4.0 m                                                  |
| Bracket Spacing         | 2.0 m                                                  |
| Bracket Attachment      | Traffic face of guardrail post beneath guardrail panel |
|                         |                                                        |
| Panel Height            | 364 mm                                                 |
| System Mass             | 5.8 kg per metre                                       |
| System Finish           | Pre-galvanized                                         |
|                         |                                                        |
| Compatible Barriers     | Sentry W-Beam Guardrail                                |
|                         | Sentry Thrie-Beam Guardrail                            |
|                         |                                                        |

## **RiderPro**

Attachment to Sentry W-Beam FRONT VIEW

Attachment to Sentry Thrie-Beam FRONT VIEW