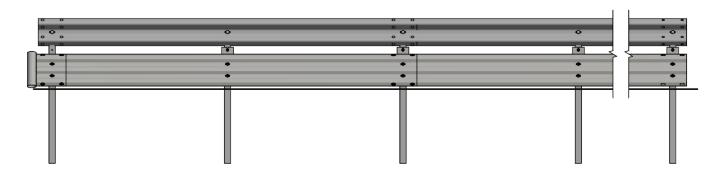

## Product Data Sheet **RiderPro**

Last Updated: September 2023

| Rider Containment Level | EN 1317-8                                              |
|-------------------------|--------------------------------------------------------|
| Rider Impact Condition  | 86 kg rider, 60km/h, 30°                               |
|                         |                                                        |
| Standard Panel Length   | 4.0 m                                                  |
| Bracket Spacing         | 2.0 m                                                  |
| Bracket Attachment      | Traffic face of guardrail post beneath guardrail panel |
|                         |                                                        |
| Panel Height            | 364 mm                                                 |
| System Mass             | 5.8 kg per metre                                       |
| System Finish           | Pre-galvanized                                         |
|                         |                                                        |
| Compatible Barriers     | Sentry W-Beam Guardrail                                |
|                         | Sentry Thrie-Beam Guardrail                            |
|                         |                                                        |