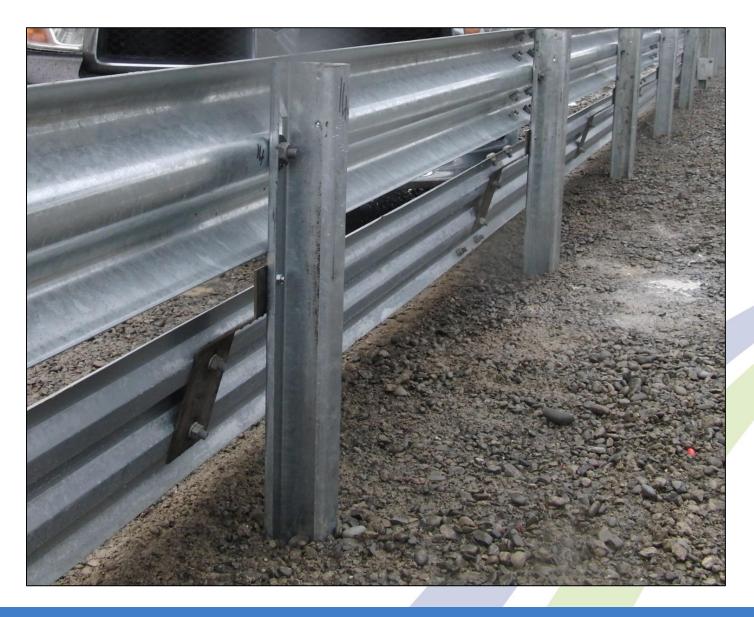

## Product Data Sheet **RiderPro**

Last Updated: September 2023

| Rider Containment Level | EN 1317-8                                              |
|-------------------------|--------------------------------------------------------|
| Rider Impact Condition  | 86 kg rider, 60km/h, 30°                               |
|                         |                                                        |
| Standard Panel Length   | 4.0 m                                                  |
| Bracket Spacing         | 2.0 m                                                  |
| Bracket Attachment      | Traffic face of guardrail post beneath guardrail panel |
|                         |                                                        |
| Panel Height            | 364 mm                                                 |
| System Mass             | 5.8 kg per metre                                       |
| System Finish           | Pre-galvanized                                         |
|                         |                                                        |
| Compatible Barriers     | Sentry W-Beam Guardrail                                |
|                         | Sentry Thrie-Beam Guardrail                            |
|                         |                                                        |