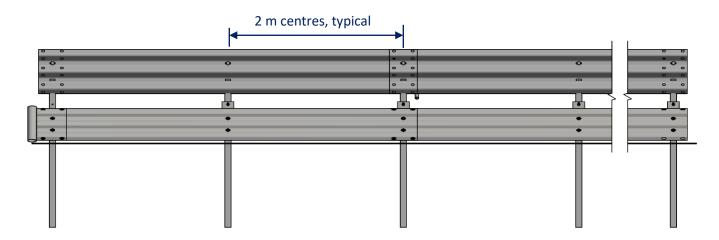

## Product Data Sheet **RiderPro**

Last Updated: September 2023

| Rider Containment Level | EN 1317-8                                              |
|-------------------------|--------------------------------------------------------|
| Rider Impact Condition  | 86 kg rider, 60km/h, 30°                               |
|                         |                                                        |
| Standard Panel Length   | 4.0 m                                                  |
| Bracket Spacing         | 2.0 m                                                  |
| Bracket Attachment      | Traffic face of guardrail post beneath guardrail panel |
|                         |                                                        |
| Panel Height            | 364 mm                                                 |
| System Mass             | 5.8 kg per metre                                       |
| System Finish           | Pre-galvanized                                         |
|                         |                                                        |
| Compatible Barriers     | Sentry W-Beam Guardrail                                |
|                         | Sentry Thrie-Beam Guardrail                            |
|                         |                                                        |