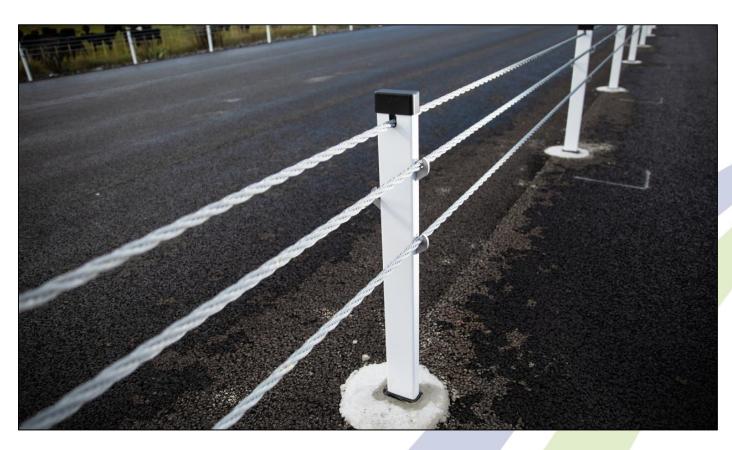

## **Sentryline-M Wire Rope Barrier**

**Sentryline-M Wire Rope Barrier** 

**FRONT VIEW** 

**SIDE ELEVATION**