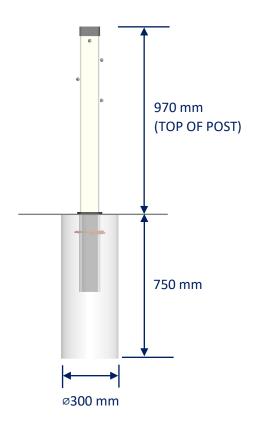

## Product Data Sheet Sentryline-M Wire Rope Barrier

Last Updated: September 2023

| MASH TL4                                             |
|------------------------------------------------------|
| 10,000 kg rigid truck, 90km/h, 15°                   |
| 3.02 m                                               |
| 3.0 m centres                                        |
| MASH TL3                                             |
| 2270 kg pick-up truck, 100km/h, 25°                  |
| 3.02 m                                               |
| 3.0 m centres                                        |
| 2.14 m                                               |
| 2.0 m centres                                        |
| 13.5 m from anchor                                   |
| 8.2 kg per metre                                     |
| Hot dip galvanized & powder coated                   |
| Base plate installation                              |
| Alternate anchor footing block – 3.4L x 1.5W x 0.74D |
| Alternate anchor footing block – 3.4L x 1.0W x 1.0D  |
|                                                      |