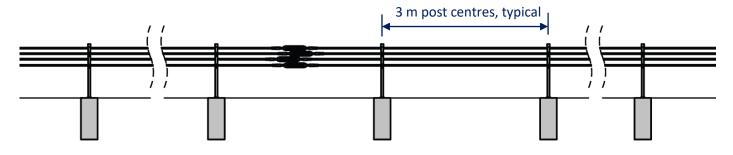

## Product Data Sheet Sentryline-M Wire Rope Barrier

Last Updated: September 2023

| MASH TL4                                             |
|------------------------------------------------------|
| 10,000 kg rigid truck, 90km/h, 15°                   |
| 3.02 m                                               |
| 3.0 m centres                                        |
| MASH TL3                                             |
| 2270 kg pick-up truck, 100km/h, 25°                  |
| 3.02 m                                               |
| 3.0 m centres                                        |
| 2.14 m                                               |
| 2.0 m centres                                        |
| 13.5 m from anchor                                   |
| 8.2 kg per metre                                     |
| Hot dip galvanized & powder coated                   |
| Base plate installation                              |
| Alternate anchor footing block – 3.4L x 1.5W x 0.74D |
| Alternate anchor footing block – 3.4L x 1.0W x 1.0D  |
|                                                      |