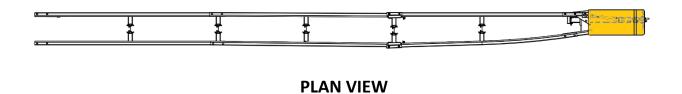

## X-Tension Median End Terminal

Safe Direction

Last Updated: September 2023

| Containment Level              | NCHRP 350 TL3                  |
|--------------------------------|--------------------------------|
| Impact Condition               | 2000 kg pick-up truck, 100km/h |
| System Length                  | 13.1 m                         |
| Quantity of Posts              | 6 off                          |
| Point of Need                  | 600mm downstream of Post #1    |
| Maximum Allowable Flare Offset | 1200 mm                        |
| System Mass                    | 688 kg                         |
|                                |                                |
| System Height                  | 710 mm                         |
| System Width                   | 780 mm                         |
| System Finish                  | Hot dip galvanized             |
|                                |                                |