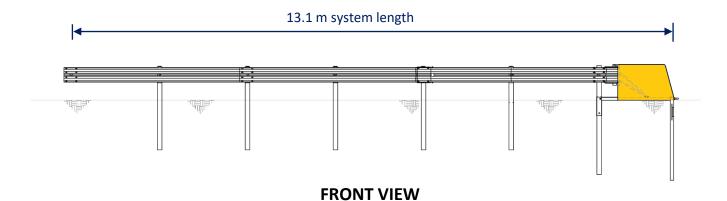

## X-Tension Median End Terminal

Safe Direction

Last Updated: September 2023

| Containment Level              | NCHRP 350 TL3                  |
|--------------------------------|--------------------------------|
| Impact Condition               | 2000 kg pick-up truck, 100km/h |
| System Length                  | 13.1 m                         |
| Quantity of Posts              | 6 off                          |
| Point of Need                  | 600mm downstream of Post #1    |
| Maximum Allowable Flare Offset | 1200 mm                        |
| System Mass                    | 688 kg                         |
|                                |                                |
| System Height                  | 710 mm                         |
| System Width                   | 780 mm                         |
| System Finish                  | Hot dip galvanized             |
|                                |                                |