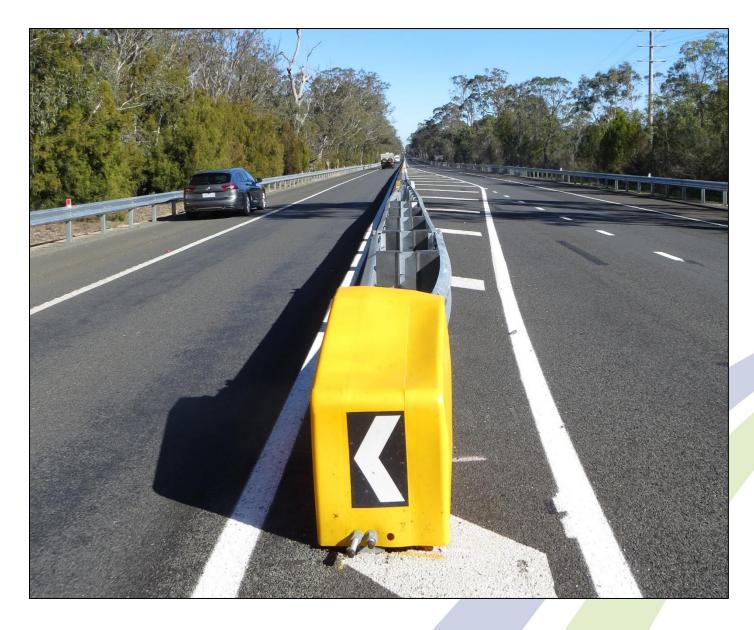

## X-Tension Median End Terminal

Safe Direction

Last Updated: September 2023

| Containment Level              | NCHRP 350 TL3                  |
|--------------------------------|--------------------------------|
| Impact Condition               | 2000 kg pick-up truck, 100km/h |
| System Length                  | 13.1 m                         |
| Quantity of Posts              | 6 off                          |
| Point of Need                  | 600mm downstream of Post #1    |
| Maximum Allowable Flare Offset | 1200 mm                        |
| System Mass                    | 688 kg                         |
|                                |                                |
| System Height                  | 710 mm                         |
| System Width                   | 780 mm                         |
| System Finish                  | Hot dip galvanized             |
|                                |                                |